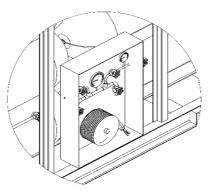

## **Technical Data Sheet**

| 10FT Container Transport Module                 |                               |       |
|-------------------------------------------------|-------------------------------|-------|
| Housing and equipment                           |                               |       |
| Container housing protection                    | fully galvanized              |       |
| Container side walls                            | self-extinguishing tarp       |       |
| Container Front and back walls                  | fully galvanized steeel sheet |       |
| Piping and fittings:                            | certified SS 316L / 316 Ti    |       |
| Contorl and Connection cabinet                  |                               |       |
| Section shut off spindle valves                 | 2                             | (pcs) |
| Section pressure gauge 63mm                     | 2                             | (pcs) |
| Distribution block                              | 1                             | (pcs) |
| Main shut-off spindle valves                    | 2                             | (pcs) |
| Filling and dicharge couplings                  | 2                             | (pcs) |
| Venting spindle valve                           | 1                             | (pcs) |
| Pressure gauge 100mm                            | 1                             | (pcs) |
| Electrostatic earthing reel                     | 1                             | (pcs) |
| Section shut off spindle valves outside cabinet | 2                             | (pcs) |

\* Product may differ from picture. Picture is just for illustration