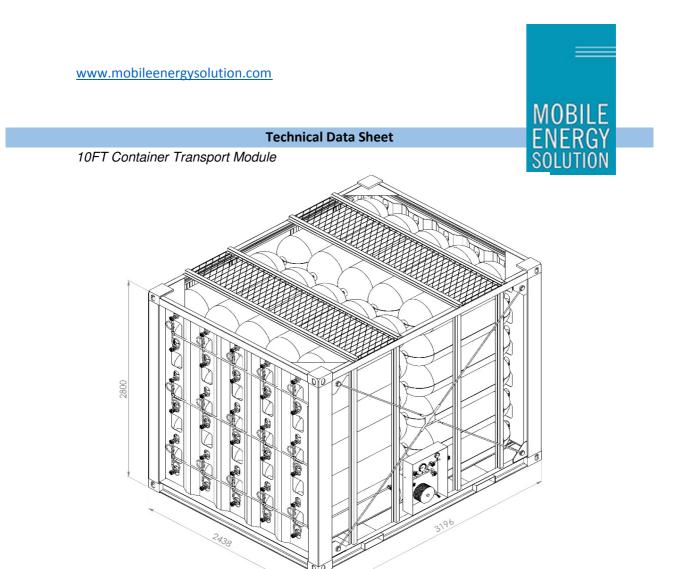

| 10FT Container Transport Module                      |         |                    |
|------------------------------------------------------|---------|--------------------|
| Working pressure:                                    | 200     | (bar)              |
| Operating temperature:                               | -45/+60 | (°C)               |
| Water volume:                                        | 9000    | (I)                |
| CNG volume:                                          | 2272*   | (Sm <sup>3</sup> ) |
| CNG weight:                                          | 1704*   | (kg)               |
| Number of K-Store <sup>®</sup> CNG cylinders Type 4: | 60      | (pcs)              |
| Overall Dimensions                                   |         |                    |
| Length                                               | 3196    | (mm)               |
| Width                                                | 2438    | (mm)               |
| Height                                               | 2800**  | (mm)               |
| Package weight (empty):                              | 4120**  | (kg)               |

## **Technical Data Sheet**

| 10FT Container Transport Module                 |                               |       |
|-------------------------------------------------|-------------------------------|-------|
| Housing and equipment                           |                               |       |
| Container housing protection                    | fully galvanized              |       |
| Container side walls                            | self-extinguishing tarp       |       |
| Container Front and back walls                  | fully galvanized steeel sheet |       |
| Piping and fittings:                            | certified SS 316L / 316 Ti    |       |
| Contorl and Connection cabinet                  |                               |       |
| Section shut off spindle valves                 | 2                             | (pcs) |
| Section pressure gauge 63mm                     | 2                             | (pcs) |
| Distribution block                              | 1                             | (pcs) |
| Main shut-off spindle valves                    | 2                             | (pcs) |
| Filling and dicharge couplings                  | 2                             | (pcs) |
| Venting spindle valve                           | 1                             | (pcs) |
| Pressure gauge 100mm                            | 1                             | (pcs) |
| Electrostatic earthing reel                     | 1                             | (pcs) |
| Section shut off spindle valves outside cabinet | 2                             | (pcs) |

\* Product may differ from picture. Picture is just for illustration