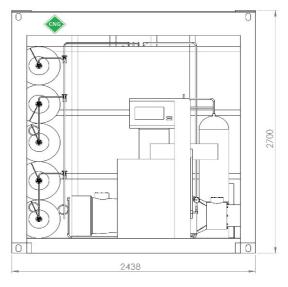

Mobile 10FT Dispenser solution

| Mobile 10FT Dispenser Solution                |         |       |
|-----------------------------------------------|---------|-------|
| Dispenser                                     | 1       | (pcs) |
| Booster Compressor                            | 1       | (pcs) |
| Buffer Cylinders                              | 5       | (pcs) |
| Electronic Control Unit                       | 1       | (pcs) |
| Overall Dimensions                            |         |       |
| Length                                        | 2991    | (mm)  |
| Width                                         | 2438    | (mm)  |
| Height                                        | 2700    | (mm)  |
| Weight (empty):                               | 4065*   | (kg)  |
| Average filling time (car and medium vehicle) | 03÷05** | (min) |

# **Technical Data Sheet**

| Mobile 10FT Dispenser Solution             |             |         |
|--------------------------------------------|-------------|---------|
| BOOSTER COMPRESSOR                         |             |         |
| Inlet pressure:                            | 25÷200      | (bar)   |
| Outlet pressure:                           | 250         | (bar)   |
| Flow rate:                                 | 1525        | (Sm³/h) |
| Number of stages:                          | 2           |         |
| Number of cylinders:                       | 1           |         |
| Main motor power:                          | 22          | (kW)    |
| Rotation speed compressor:                 | 1500        | (Rpm)   |
| Power supply:                              | 400 V 50 HZ |         |
| Manual ball valve for interruption of gas  | ✓           |         |
| Automatic valve for interruption of gas    | ✓           |         |
| Water-gas dry cooler                       | <b>✓</b>    |         |
| Final coalescent separator                 | ✓           |         |
| Oil control                                | <b>✓</b>    |         |
| Safety valve on compressor stages          | ✓           |         |
| Gas pressure control                       | <b>✓</b>    |         |
| Compresor suction gas filter 1" Coalescent | <b>✓</b>    |         |

\* Product may differ from picture. Picture is just for illustration.

| Mobile 10FT Dispenser Solution           |               |                 |  |
|------------------------------------------|---------------|-----------------|--|
| BUFFER CYLINDERS                         |               |                 |  |
| Type of cylinders                        | K-Store® Type | K-Store® Type 4 |  |
| Number of K-Store® CNG cylinders Type 4: | 5             | (pcs)           |  |
| Temperature range:                       | -45/+65       | (°C)            |  |
| Working pressure:                        | 200           | (bar)           |  |
| Water volume:                            | 750           | (I)             |  |
| CNG volume:                              | 188*          | (Nm3)           |  |
| CNG weight:                              | 132*          | (kg)            |  |

| Mobile 10FT Dispenser Solution                |   |  |
|-----------------------------------------------|---|--|
| ELECTRONIC CONTROL UNIT                       |   |  |
| PLC controller                                | ✓ |  |
| LCD operator panel (English)                  | ✓ |  |
| Remote control system                         | ✓ |  |
| Safety system                                 | ✓ |  |
| Terminal block to connect compressors signals | ✓ |  |
| Star-delta system                             | ✓ |  |
| Automatic start-up                            | ✓ |  |
| Automatic stop                                | ✓ |  |
| Compressor protection                         | ✓ |  |
| Setting of the operational parameters         | ✓ |  |
| Reset of the alarms button                    | ✓ |  |
| Emergency shut-down button                    | ✓ |  |
| Start and stop button                         | ✓ |  |