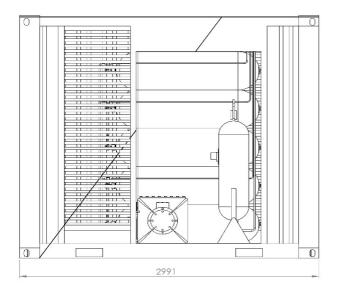

Mobile 10FT Dispenser solution

| Mobile 10FT Dispenser Solution                |         |       |
|-----------------------------------------------|---------|-------|
| Dispenser                                     | 1       | (pcs) |
| Booster Compressor                            | 1       | (pcs) |
| Buffer Cylinders                              | 5       | (pcs) |
| Electronic Control Unit                       | 1       | (pcs) |
| Overall Dimensions                            |         |       |
| Length                                        | 2991    | (mm)  |
| Width                                         | 2438    | (mm)  |
| Height                                        | 2700    | (mm)  |
| Weight (empty):                               | 4065*   | (kg)  |
| Average filling time (car and medium vehicle) | 03÷05** | (min) |

- \* Variation possible due to manufacturing reasons
- \*\* Except buses and trucks

| Mobile 10FT Dispenser Solution              |                             |           |
|---------------------------------------------|-----------------------------|-----------|
| DISPENSER                                   |                             |           |
| Power supply:                               | AC 190-240 V 50/60 HZ       |           |
| Temperature range:                          | -25/50                      | (°C)      |
| Working gas pressure (max):                 | 260                         | (bar)     |
| Number of filling hose:                     | Single/Double Hose          |           |
| Service type:                               | Car and medium vehicle      |           |
| Max flow:                                   | 17                          | (kg/min)  |
| Nozzle type:                                | NGV1                        | NGV1      |
| Filling valve:                              | 3way                        | 3way      |
| Filling hose sizing:                        | twin 1/4"                   | twin 1/4" |
| Flexible hose length:                       | 4                           | (m)       |
| Mass flow meter:                            | MM CNG 50                   |           |
| Display type:                               | LCD back light model        |           |
| Gas valve type:                             | Ball valve with actuator    |           |
| Ext. pressure gauge:                        | Installed (DN 63 SS Filled) |           |
| Internal pressure control valve( 190250bar) | Installed on both sides     |           |
| Pressure transmitter:                       | Installed on both sides     |           |
| Communication and facility:                 | Modbus protocol             |           |