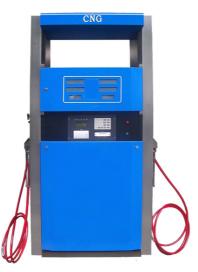

- \* Variation possible due to manufacturing reasons
- \*\* Except buses and trucks

| Mobile 10FT Dispenser Solution              |                             |           |
|---------------------------------------------|-----------------------------|-----------|
| DISPENSER                                   |                             |           |
| Power supply:                               | AC 190-240 V 50/60 HZ       |           |
| Temperature range:                          | -25/50                      | (°C)      |
| Working gas pressure (max):                 | 260                         | (bar)     |
| Number of filling hose:                     | Single/Double Hose          |           |
| Service type:                               | Car and medium vehicle      |           |
| Max flow:                                   | 17                          | (kg/min)  |
| Nozzle type:                                | NGV1                        | NGV1      |
| Filling valve:                              | 3way                        | 3way      |
| Filling hose sizing:                        | twin 1/4"                   | twin 1/4" |
| Flexible hose length:                       | 4                           | (m)       |
| Mass flow meter:                            | MM CNG 50                   |           |
| Display type:                               | LCD back light model        |           |
| Gas valve type:                             | Ball valve with actuator    |           |
| Ext. pressure gauge:                        | Installed (DN 63 SS Filled) |           |
| Internal pressure control valve( 190250bar) | Installed on both sides     |           |
| Pressure transmitter:                       | Installed on both sides     |           |
| Communication and facility:                 | Modbus protocol             |           |