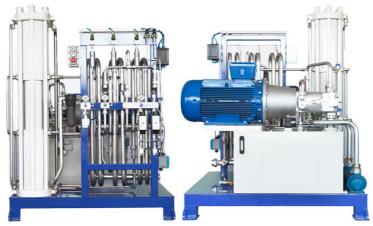

# **Technical Data Sheet**

| Mobile 10FT Dispenser Solution             |             |         |
|--------------------------------------------|-------------|---------|
| BOOSTER COMPRESSOR                         |             |         |
| Inlet pressure:                            | 25÷200      | (bar)   |
| Outlet pressure:                           | 250         | (bar)   |
| Flow rate:                                 | 1525        | (Sm³/h) |
| Number of stages:                          | 2           |         |
| Number of cylinders:                       | 1           |         |
| Main motor power:                          | 22          | (kW)    |
| Rotation speed compressor:                 | 1500        | (Rpm)   |
| Power supply:                              | 400 V 50 HZ |         |
| Manual ball valve for interruption of gas  | ✓           |         |
| Automatic valve for interruption of gas    | ✓           |         |
| Water-gas dry cooler                       | <b>✓</b>    |         |
| Final coalescent separator                 | ✓           |         |
| Oil control                                | <b>✓</b>    |         |
| Safety valve on compressor stages          | ✓           |         |
| Gas pressure control                       | <b>✓</b>    |         |
| Compresor suction gas filter 1" Coalescent | <b>✓</b>    |         |

\* Product may differ from picture. Picture is just for illustration.

| Mobile 10FT Dispenser Solution           |               |                 |  |
|------------------------------------------|---------------|-----------------|--|
| BUFFER CYLINDERS                         |               |                 |  |
| Type of cylinders                        | K-Store® Type | K-Store® Type 4 |  |
| Number of K-Store® CNG cylinders Type 4: | 5             | (pcs)           |  |
| Temperature range:                       | -45/+65       | (°C)            |  |
| Working pressure:                        | 200           | (bar)           |  |
| Water volume:                            | 750           | (I)             |  |
| CNG volume:                              | 188*          | (Nm3)           |  |
| CNG weight:                              | 132*          | (kg)            |  |