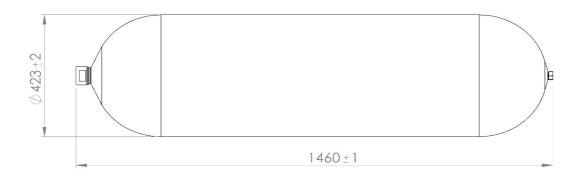

\* Product may differ from picture. Picture is just for illustration.

| Mobile 10FT Dispenser Solution           |               |                 |  |
|------------------------------------------|---------------|-----------------|--|
| BUFFER CYLINDERS                         |               |                 |  |
| Type of cylinders                        | K-Store® Type | K-Store® Type 4 |  |
| Number of K-Store® CNG cylinders Type 4: | 5             | (pcs)           |  |
| Temperature range:                       | -45/+65       | (°C)            |  |
| Working pressure:                        | 200           | (bar)           |  |
| Water volume:                            | 750           | (I)             |  |
| CNG volume:                              | 188*          | (Nm3)           |  |
| CNG weight:                              | 132*          | (kg)            |  |